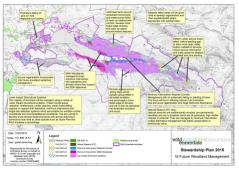

The lower brain is designated as a special view of Conservation principally for its Preshwater Mussels but also for its low mutrient status. The Ehen mussel projulation is the largest and only reproducing population is Encland. Constrate Networks an importor example of a institut poor like, and in Contrins is second only to Networks for its low productivity. It includes examples of nationally rate and load species. The film population includes salarize, tour and sue-Antis class. The alexatore is also protoched for its rate interformed to the second sue-Antis class. The alexatore is

> The River Lize Cathement is a high energy, feal reacting catchement which fixeds into Emnerclais Water. The River Lice is a dynamic . hydrologically rich river exhibiting all the realized processes from source to leke. It is one of Excland's moder realized in restance.

The River Ehen has its source in the River Liza and benefits from the buffering effect of Ennertials water in protecting it from the energy released in the Liza.