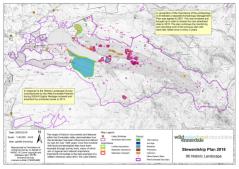

The lower brain is designated as a special view of Conservation principally for its Preshwater Mussels but also for its low mutrient status. The Ehen mussel projulation is the largest and only reproducing population is Encland. Constrate Networks an importor example of a institut poor like, and in Contrins is second only to Networks for its low productivity. It includes examples of nationally rate and load species. The film population includes salarize, tour and sue-Antis class. The alexatore is also protoched for its rate interformed to the second sue-Antis class. The alexatore is

> The River Lize Cathement is a high energy, feal reacting catchement which fixeds into Emnerclais Water. The River Lice is a dynamic . hydrologically rich river exhibiting all the realized processes