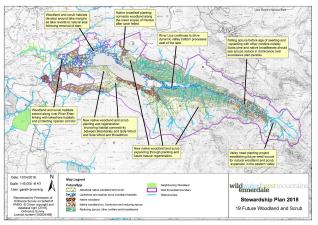

The lower brain is designated as a special view of Conservation principally for its Preshwater Mussels but also for its low mutrient status. The Ehen mussel projulation is the largest and only reproducing population is Encland. Constrate Networks an importor example of a institut poor like, and in Contrins is second only to Networks for its low productivity. It includes examples of nationally rate and load species. The film population includes salarize, tour and sue-Antis class. The alexatore is also protoched for its rate interformed to the second sue-Antis class. The alexatore is

> The River Lize Cathement is a high energy, feal reacting catchement which fixeds into Emnerclais Water. The River Lice is a dynamic . hydrologically rich river exhibiting all the realized processes from source to leke. It is one of Excland's moder realized in restance.

The River Ehen has its source in the River Liza and benefits from the buffering effect of Ennertials water in protecting it from the energy released in the Liza.