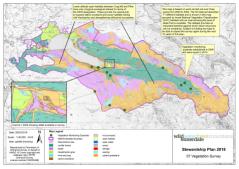

The lower brain is designated as a special view of Conservation principally for its Preshwater Mussels but also for its low mutrient status. The Ehen mussel projulation is the largest and only reproducing population is Encland. Constrate Networks an importor example of a institut poor like, and in Contrins is second only to Networks for its low productivity. It includes examples of nationally rate and load species. The film population includes salarize, tour and sue-Antis class. The alexatore is also protoched for its rate interformed to the second sue-Antis class. The alexatore is