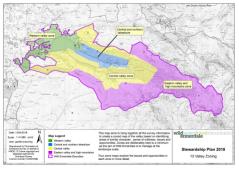

> The River Lize Cathement is a high energy, feal reacting catchement which fixeds into Emnerclais Water. The River Lice is a dynamic . hydrologically rich river exhibiting all the realized processes from source to leke. It is one of Excland's moder realized in restance.

The River Ehen has its source in the River Liza and benefits from the buffering effect of Ennertials water in protecting it from the energy released in the Liza.