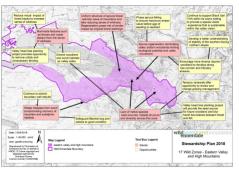

The lower brain is designated as a special view of Conservation principally for its Preshwater Mussels but also for its low mutrient status. The Ehen mussel projulation is the largest and only reproducing population is Encland. Constrate Networks an importor example of a institut poor like, and in Contrins is second only to Networks for its low productivity. It includes examples of nationally rate and load species. The film population includes salarize, tour and sue-Antis class. The alexatore is also protoched for its rate interformed to the second sue-Antis class. The alexatore is

> The River Lize Cathement is a high energy, feal reacting catchement which fixeds into Emnerclais Water. The River Lice is a dynamic . hydrologically rich river exhibiting all the realized processes from source to leke. It is one of Excland's moder realized in restance.

The River Ehen has its source in the River Liza and benefits from the buffering effect of Ennertials water in protecting it from the energy released in the Liza.