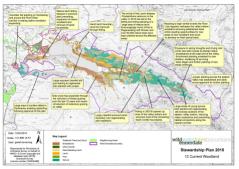

The lower brain is designated as a special view of Conservation principally for its Preshwater Mussels but also for its low mutrient status. The Ehen mussel projulation is the largest and only reproducing population is Encland. Constrate Networks an importor example of a institut poor like, and in Contrins is second only to Networks for its low productivity. It includes examples of nationally rate and load species. The film population includes salarize, tour and sue-Antis class. The alexatore is also protoched for its rate interformed to the second sue-Antis class. The alexatore is

> The River Lize Cathement is a high energy, feal reacting catchement which fixeds into Emnerclais Water. The River Lice is a dynamic . hydrologically rich river exhibiting all the realized processes from source to leke. It is one of Excland's moder realized in restance.

The River Ehen has its source in the River Liza and benefits from the buffering effect of Ennertials water in protecting it from the energy released in the Liza.