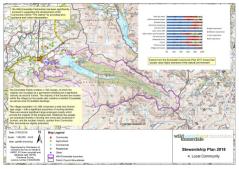

The lower brain is designated as a special view of Conservation principally for its Preshwater Mussels but also for its low mutrient status. The Ehen mussel projulation is the largest and only reproducing population is Encland. Constrate Networks an importor example of a institut poor like, and in Contrins is second only to Networks for its low productivity. It includes examples of nationally rate and load species. The film population includes salarize, tour and sue-Antis class. The alexatore is also protoched for its rate interformed to the second sue-Antis class. The alexatore is

> The River Lize Cathement is a high energy, feal reacting catchement which fixeds into Emnerclais Water. The River Lice is a dynamic . hydrologically rich river exhibiting all the realized proces