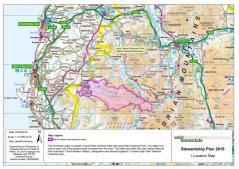

The lower brain is designated as a special view of Conservation principally for its Preshwater Mussels but also for its low mutrient status. The Ehen mussel projulation is the largest and only reproducing population is Encland. Constrate Networks an importor example of a institut poor like, and in Contrins is second only to Networks for its low productivity. It includes examples of nationally rate and load species. The film population includes salarize, tour and sue-Antis class. The alexatore is also protoched for its rate interformed to the second sue-Antis class. The alexatore is

> The River Lize Cathement is a high energy, feal reacting catchement which fixeds into Emnerclais Water. The River Lice is a dynamic . hydrologically rich river exhibiting all the realized processes from source to leke. It is one of Excland's moder realized in restance.

The River Ehen has its source in the River Liza and benefits from the buffering effect of Ennertials water in protecting it from the energy released in the Liza.