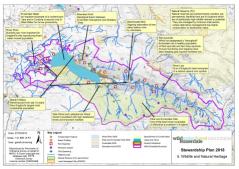

The lower brain is designated as a special view of Conservation principally for its Preshwater Mussels but also for its low mutrient status. The Ehen mussel projulation is the largest and only reproducing population is Encland. Constrate Networks an importor example of a institut poor like, and in Contrins is second only to Networks for its low productivity. It includes examples of nationally rate and load species. The film population includes salarize, tour and sue-Antis class. The alexatore is also protoched for its rate interformed to the second sue-Antis class. The alexatore is