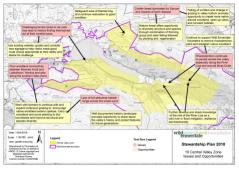

The lower brain is designated as a special view of Conservation principally for its Preshwater Mussels but also for its low mutrient status. The Ehen mussel projulation is the largest and only reproducing population is Encland. Constrate Networks an importor example of a institut poor like, and in Contrins is second only to Networks for its low productivity. It includes examples of nationally rate and load species. The film population includes salarize, tour and sue-Antis class. The alexatore is also protoched for its rate interformed to the second sue-Antis class. The alexatore is

> The River Lize Cathement is a high energy, feal reacting catchement which fixeds into Emnerclais Water. The River Lice is a dynamic . hydrologically rich river exhibiting all the realized processes from source to leke. It is one of Excland's moder realized in restance.

The River Ehen has its source in the River Liza and benefits from the buffering effect of Ennertials water in protecting it from the energy released in the Liza.