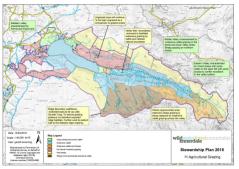

The lower brain is designated as a special view of Conservation principally for its Preshwater Mussels but also for its low mutrient status. The Ehen mussel projulation is the largest and only reproducing population is Encland. Constrate Networks an importor example of a institut poor like, and in Contrins is second only to Networks for its low productivity. It includes examples of nationally rate and load species. The film population includes salarize, tour and sue-Antis class. The alexatore is also protoched for its rate interformed to the second sue-Antis class. The alexatore is

> The River Lize Cathement is a high energy, feal reacting catchement which fixeds into Emnerclais Water. The River Lice is a dynamic . hydrologically rich river exhibiting all the realized processes from source to leke. It is one of Excland's moder realized in restance.

The River Ehen has its source in the River Liza and benefits from the buffering effect of Ennertials water in protecting it from the energy released in the Liza.