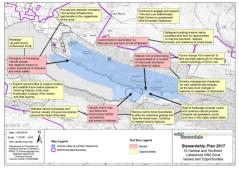

The lower brain is designated as a special view of Conservation principally for its Preshwater Mussels but also for its low mutrient status. The Ehen mussel projulation is the largest and only reproducing population is Encland. Constrate Networks an importor example of a institut poor like, and in Contrins is second only to Networks for its low productivity. It includes examples of nationally rate and load species. The film population includes salarize, tour and sue-Antis class. The alexatore is also protoched for its rate interformed to the second sue-Antis class. The alexatore is

The River Ehen has its source in the River Liza and benefits from the buffering effect of Ennertials water in protecting it from the energy released in the Liza.