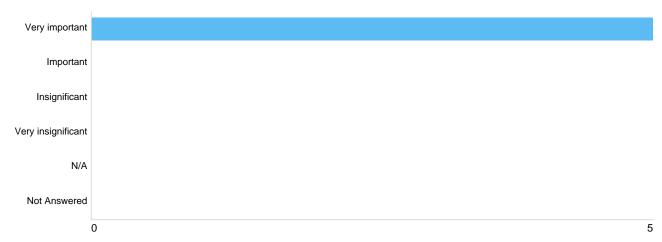

#### Question 1: Please score the following interests, in terms of their importance to you or your organisation.

Score interests - Biodiversity & Woodland Ecology (e.g. habitats, flora & fauna)

| Option             | Total | Percent |
|--------------------|-------|---------|
| Very important     | 4     | 80.00%  |
| Important          | 1     | 20.00%  |
| Insignificant      | 0     | 0.00%   |
| Very insignificant | 0     | 0.00%   |
| N/A                | 0     | 0.00%   |
| Not Answered       | 0     | 0.00%   |