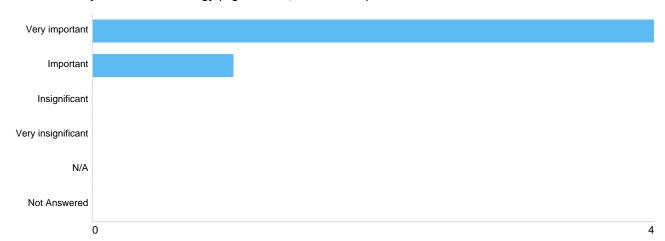

## Score interests - Recreation & Access (e.g. leases/permissions, trails, facilities)

| Option             | Total | Percent |
|--------------------|-------|---------|
| Very important     | 5     | 100.00% |
| Important          | 0     | 0.00%   |
| Insignificant      | 0     | 0.00%   |
| Very insignificant | 0     | 0.00%   |
| N/A                | 0     | 0.00%   |
| Not Answered       | 0     | 0.00%   |