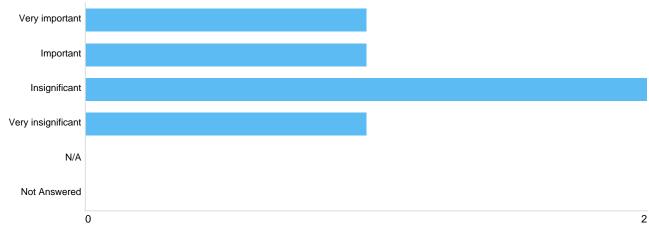

## Score interests - Forest Products & Services (e.g. timber, woodfuel & non -timber products)

| -                  |       |         |
|--------------------|-------|---------|
| Option             | Total | Percent |
| Very important     | 1     | 20.00%  |
| Important          | 1     | 20.00%  |
| Insignificant      | 2     | 40.00%  |
| Very insignificant | 1     | 20.00%  |
| N/A                | 0     | 0.00%   |
| Not Answered       | 0     | 0.00%   |