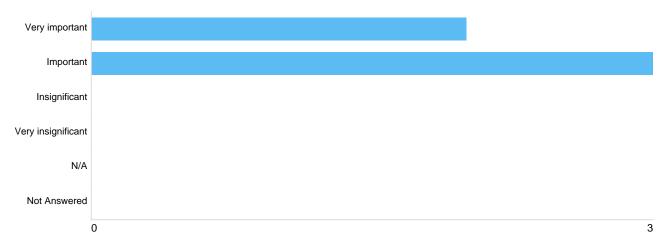

## Score interests - Climate Change (e.g. carbon capture & flood alleviation)

| Option             | Total | Percent |
|--------------------|-------|---------|
| Very important     | 2     | 40.00%  |
| Important          | 3     | 60.00%  |
| Insignificant      | 0     | 0.00%   |
| Very insignificant | 0     | 0.00%   |
| N/A                | 0     | 0.00%   |
| Not Answered       | 0     | 0.00%   |