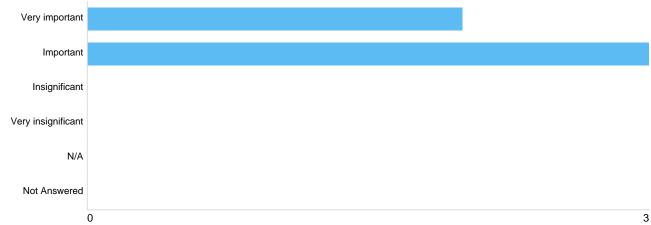

## Score interests - Communities & People (e.g. landscape, heritage & culture)

| Option             | Total | Percent |
|--------------------|-------|---------|
| Very important     | 2     | 40.00%  |
| Important          | 3     | 60.00%  |
| Insignificant      | 0     | 0.00%   |
| Very insignificant | 0     | 0.00%   |
| N/A                | 0     | 0.00%   |
| Not Answered       | 0     | 0.00%   |