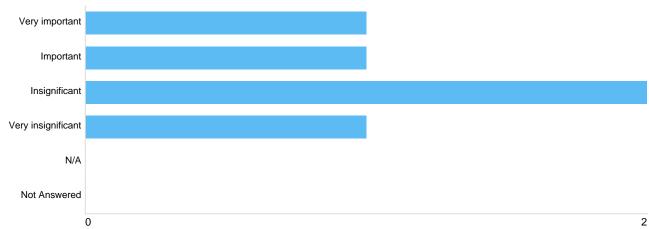

## Score interests - Forest Products & Services (e.g. timber, woodfuel & non -timber products)

| -                  |       |         |
|--------------------|-------|---------|
| Option             | Total | Percent |
| Very important     | 1     | 20.00%  |
| Important          | 1     | 20.00%  |
| Insignificant      | 2     | 40.00%  |
| Very insignificant | 1     | 20.00%  |
| N/A                | 0     | 0.00%   |
| Not Answered       | 0     | 0.00%   |

## Score interests - Income & Employment (e.g. game management, timber processing, tourism)

| -                  |       |         |
|--------------------|-------|---------|
| Option             | Total | Percent |
| Very important     | 1     | 20.00%  |
| Important          | 1     | 20.00%  |
| Insignificant      | 2     | 40.00%  |
| Very insignificant | 1     | 20.00%  |
| N/A                | 0     | 0.00%   |
| Not Answered       | 0     | 0.00%   |