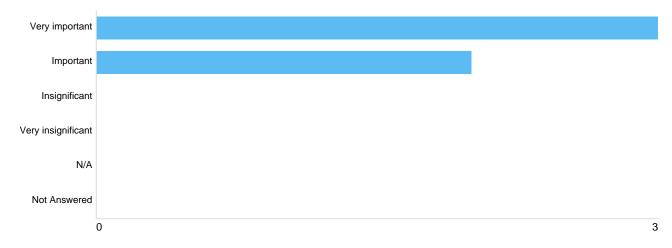

## Score interests - Recreation & Access (e.g. leases/permissions, trails, facilities)

| Option             | Total | Percent |
|--------------------|-------|---------|
| Very important     | 5     | 100.00% |
| Important          | 0     | 0.00%   |
| Insignificant      | 0     | 0.00%   |
| Very insignificant | 0     | 0.00%   |
| N/A                | 0     | 0.00%   |
| Not Answered       | 0     | 0.00%   |