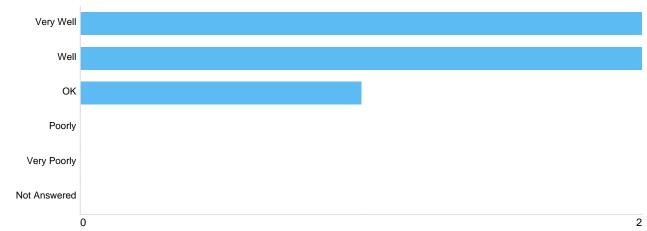

## Question 2: How well does the Plan address your needs and interests or those of your organisation?

How well does the Plan address your needs and interests or those of your organisation?

| Option       | Total | Percent |
|--------------|-------|---------|
| Very Well    | 2     | 40.00%  |
| Well         | 2     | 40.00%  |
| OK           | 1     | 20.00%  |
| Poorly       | 0     | 0.00%   |
| Very Poorly  | 0     | 0.00%   |
| Not Answered | 0     | 0.00%   |