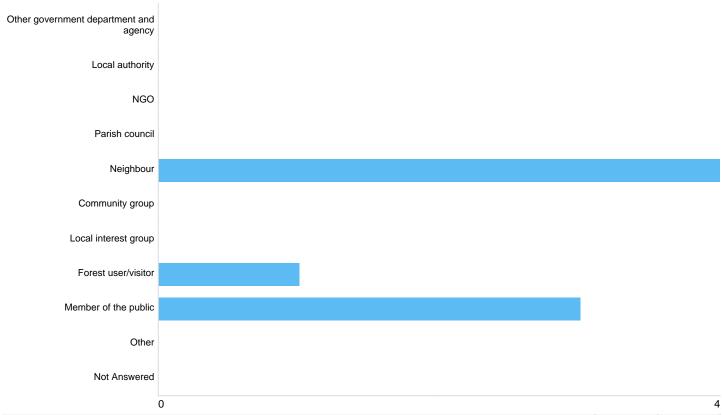

# Question 5: Which of the following stakeholder type best describes you or your organisation (multiple clicks enabled)?

#### Stakeholder type

| Option                                 | Total | Percent |
|----------------------------------------|-------|---------|
| Other government department and agency | 0     | 0.00%   |
| Local authority                        | 0     | 0.00%   |
| NGO                                    | 0     | 0.00%   |
| Parish council                         | 0     | 0.00%   |
| Neighbour                              | 4     | 80.00%  |
| Community group                        | 0     | 0.00%   |
| Local interest group                   | 0     | 0.00%   |
| Forest user/visitor                    | 1     | 20.00%  |
| Member of the public                   | 3     | 60.00%  |
| Other                                  | 0     | 0.00%   |
| Not Answered                           | 0     | 0.00%   |