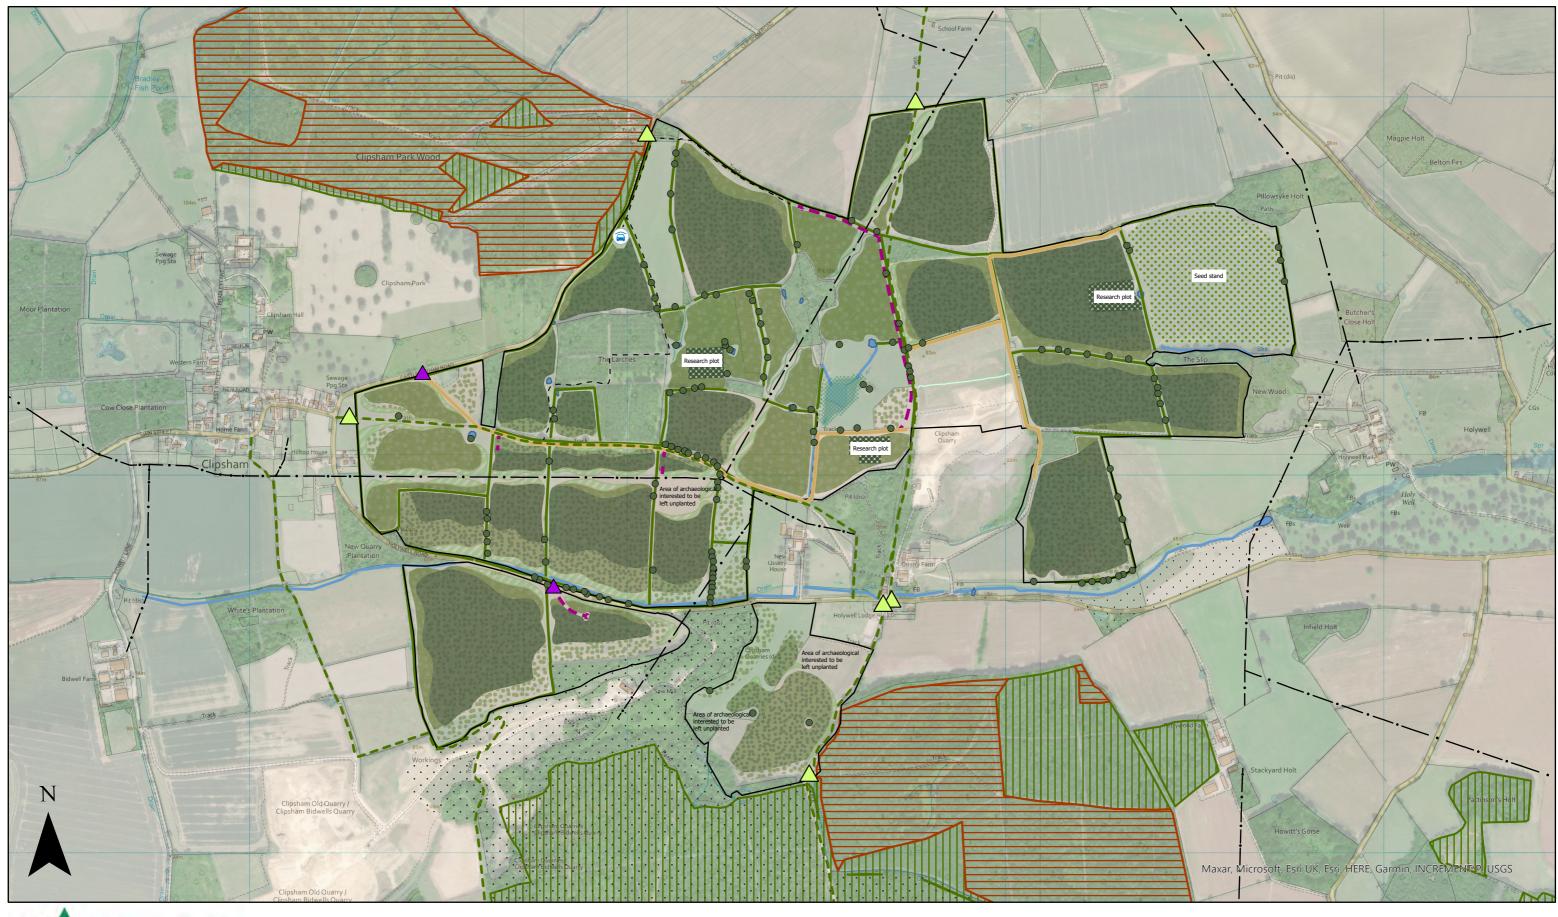

Clipsham Coronation Wood Final Design

Drawing No.: FEWP-WFD-CLI-L01-RevJ Scale: 1:10,000 at A3 Date Drawn: 13.06.2024 Site BoundaryPublic Rights of Way

Key

- Existing Trees • Existing Track
- Existing Ponds
- ack ·
- Existing Hedgerows
  Overhead Power Lines
  Existing Drainage Ditch
  Sites of Special Scientific Interest

Ancient & Semi-Natural Woodland Ancient Replanted Woodland

- Pedestrian Access
- Potential Operational Access
   Potential Location of Future Car Park
- Future Car Park
  Proposed Surfaced Route

-

Proposed Trails
 Pond to be Restored to Natural Wetland Landscape
 Broadleaf Woodland
 Coniferous Woodland