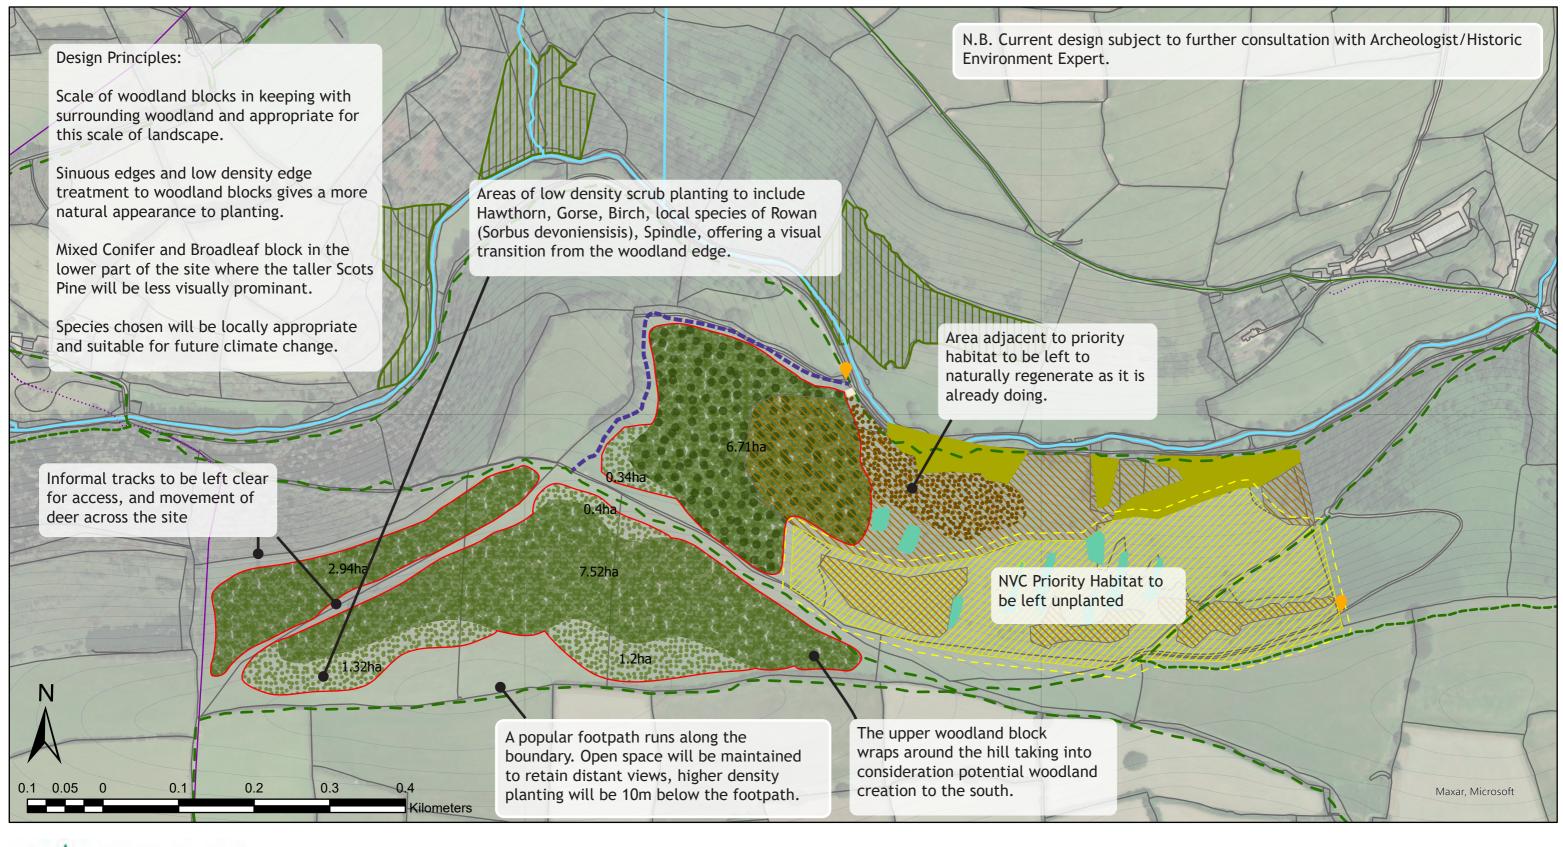

## Bye Common Draft Woodland Creation Plan Design Concept

Drawing No.: FEWP-WFD-BYC-L03

Scale: 1:5000 at A3 Date Drawn: 23.03.2023 Drawn by: J.M

## Key

▲ Listed Buildings

Western Power
Overhead Lines

TomosoffeesAcidic
Grassland

Operations Access Points

Turning point

Public Rights of Way

BridlewayFootpath

## Proposed Woodland Type

Broadleaved woodland

Low density tree planting

Mixed Woodland

Ancient & Semi-Natural Woodland

Ancient Replanted Woodland

## NVC Survey Priority Habitat Types

Acidic Grassland
Bracken

Flushes

Woodland Scrub
Natural Regeneration