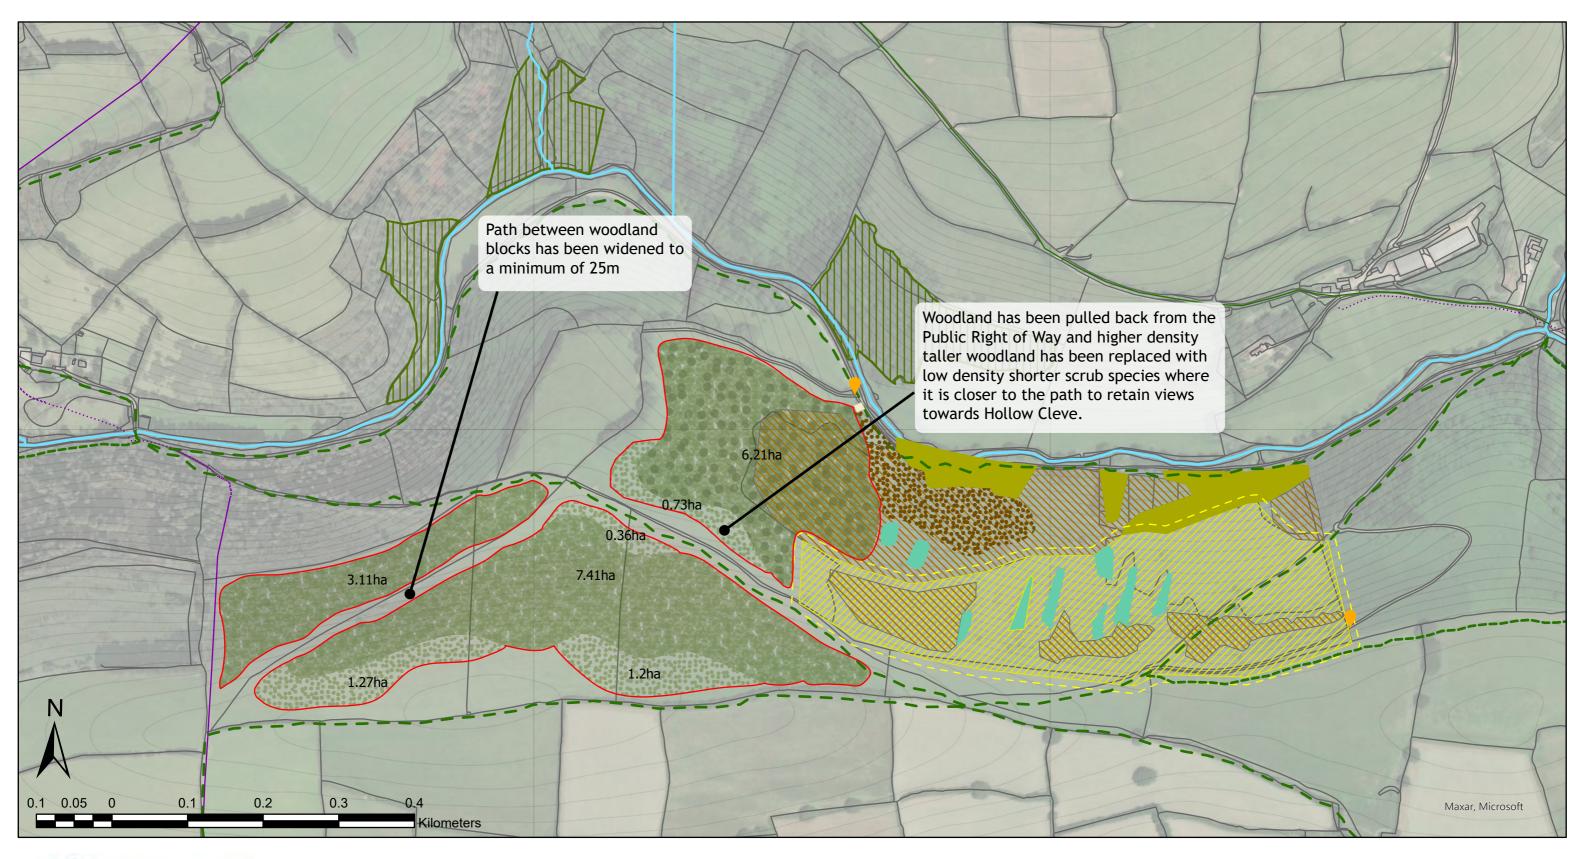

## Bye Common Woodland Creation Design Plan

Drawing No.: FEWP-WFD-BYC-L03-RevC Scale: 1:5000 at A3 Date Drawn: 04.07.2023 Drawn by: J.M

## Key

Site Boundary Topo Lines 5m Water Network Listed Buildings . Western Power Overhead Lines

Track

Proposed Access

10m Buffer to Acidic Grassland **Operations Access** Points Turning point Public Rights of Way

## - - Bridleway

Road used as a public path Site Boundary

--- Footpath

Proposed Woodland Туре Broadleaved woodland Low density tree planting

Mixed Woodland

Habitat Types Acidic Grassland

Ancient & Semi-Natural Woodland Ancient Replanted Woodland

**NVC Survey Priority** 

Flushes Woodland Scrub Natural Regeneration