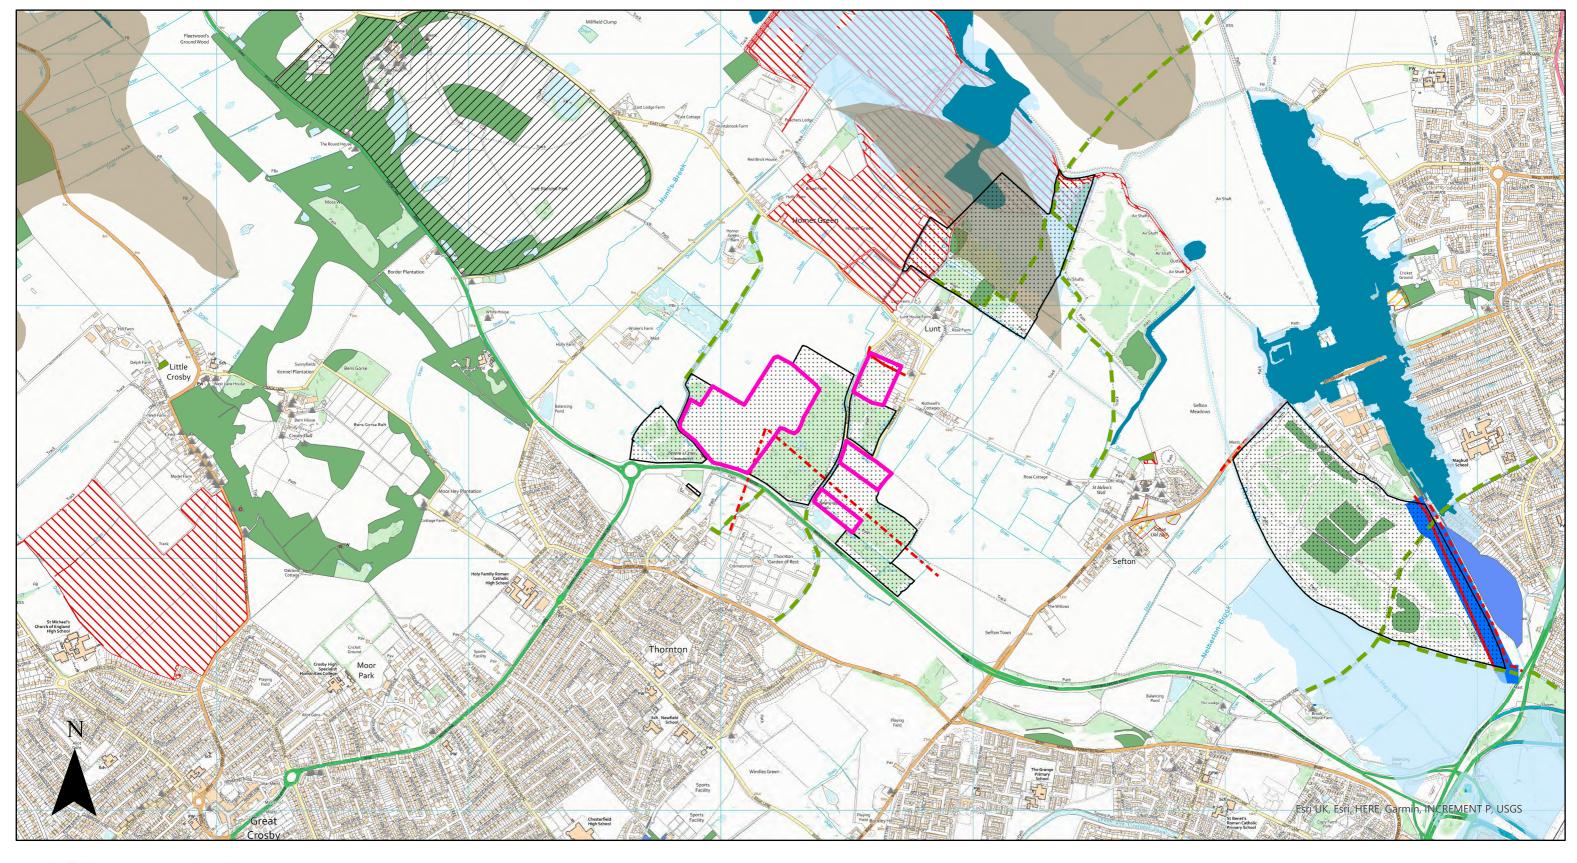

Broom's Cross New Planting, Lunt Site Analysis

Drawing No.: FEWP-CFD-LNT-SK01-RevA Scale: 1:15,000 at A3 Date Drawn:17.08.2023

FC Legal Boundary Registered Parks and Gardens

## Natural England Peat Map

Deep Peaty Soils **Shallow Peaty Soils** Soils with Peaty Pockets

## EA Flood Zone 3 EA Flood Zone 2

Scheduled Monuments

Listed Buildings

Public Rights of Way

## Electricity **Powerlines**

Key

Overhead powerline

-- Underground powerline **--** • Underground powerline --- Gas Pipelines

Water Pipelines

## **Priority Habitats**

Coastal and floodplain grazing marsh (5)

Deciduous woodland (59)

No main habitat but additional habitats present (11)

Traditional orchard (2)