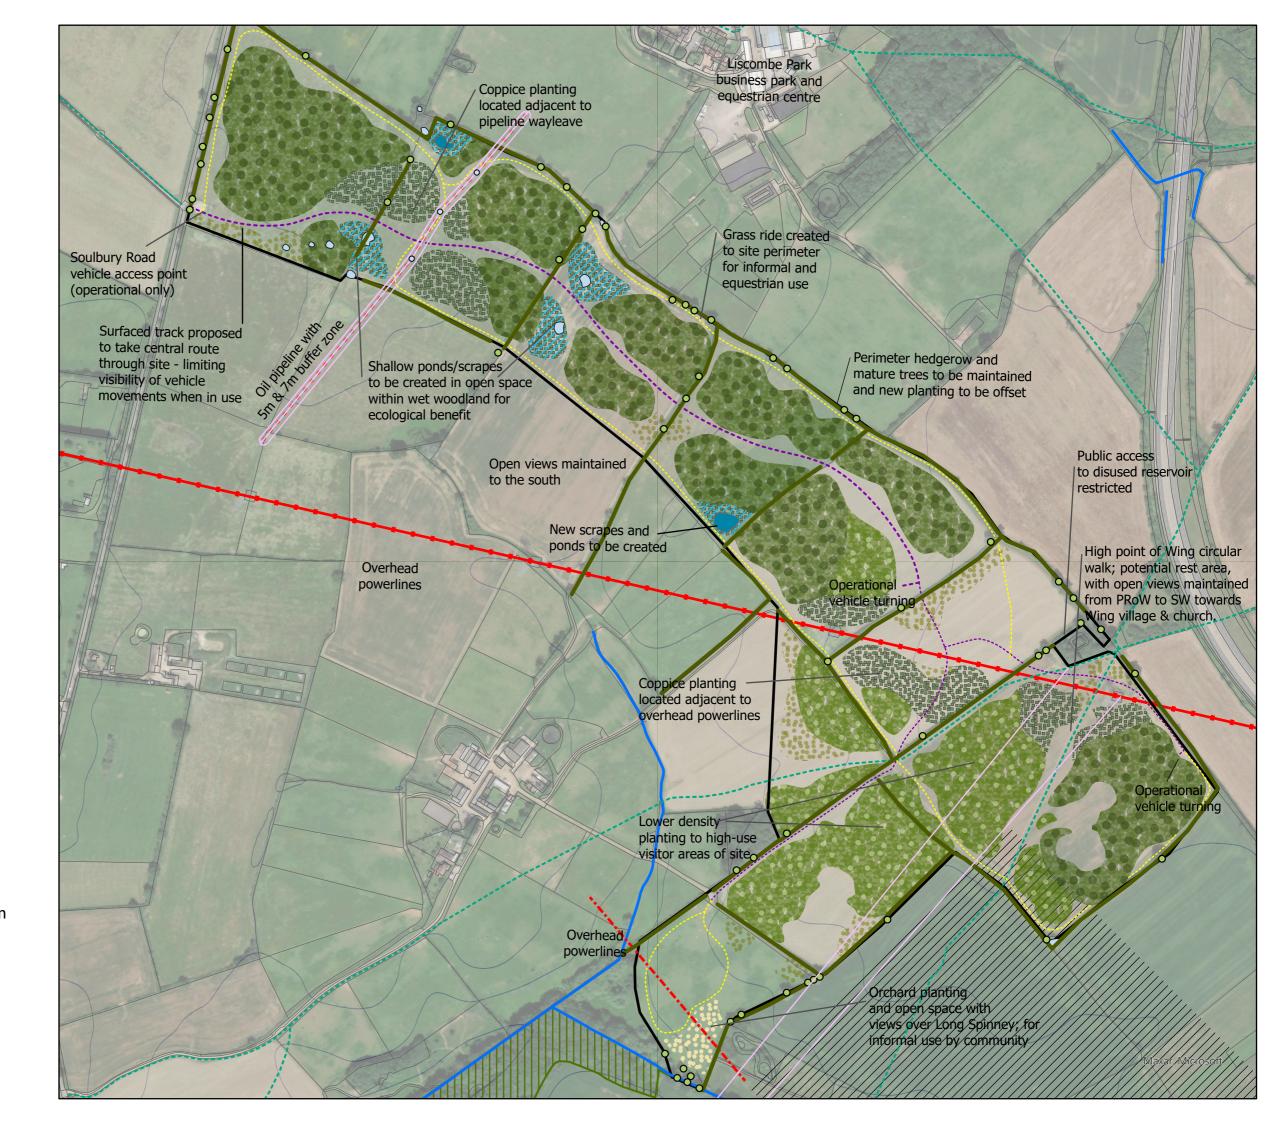

| Legend                                    |
|-------------------------------------------|
| Site Boundary - 51.3Ha OS MasterMap Water |
| Network Links                             |
| <ul><li>ExistingTrees</li></ul>           |
| Existing Hedgerow                         |
| Overhead powerline                        |
| Overhead Powerline Low Voltage            |
| Oil Pipeline (indicative)                 |
| Ancient Woodland                          |
| Ancient & Semi-Natural Woodland           |
| Ancient Replanted Woodland                |
| Public Rights of Way                      |
| Bridleway                                 |
| + + + Byway open to all traffic           |
| Footpath                                  |
| Proposed Woodland                         |
| Low density planting                      |
| Wet woodland                              |
| Broadleaf planting                        |
| Community orchard                         |
| Mixed broadleaf and conifer               |
| Coppice planting                          |
| Low density conifer                       |
| Seasonal wetland                          |
| Proposed Access                           |
| Grass ride - 3.8km                        |
| Primary surfaced route - 1.1km            |
| Secondary surfaced route - 1.1km          |

Wing Wood Draft Woodland Creation Plan

Drawing No.: FEWP-EFD-WIN-L03E

Date drawn: 3.11.2022 Scale: 1:5,000 at A3

Sight Lines