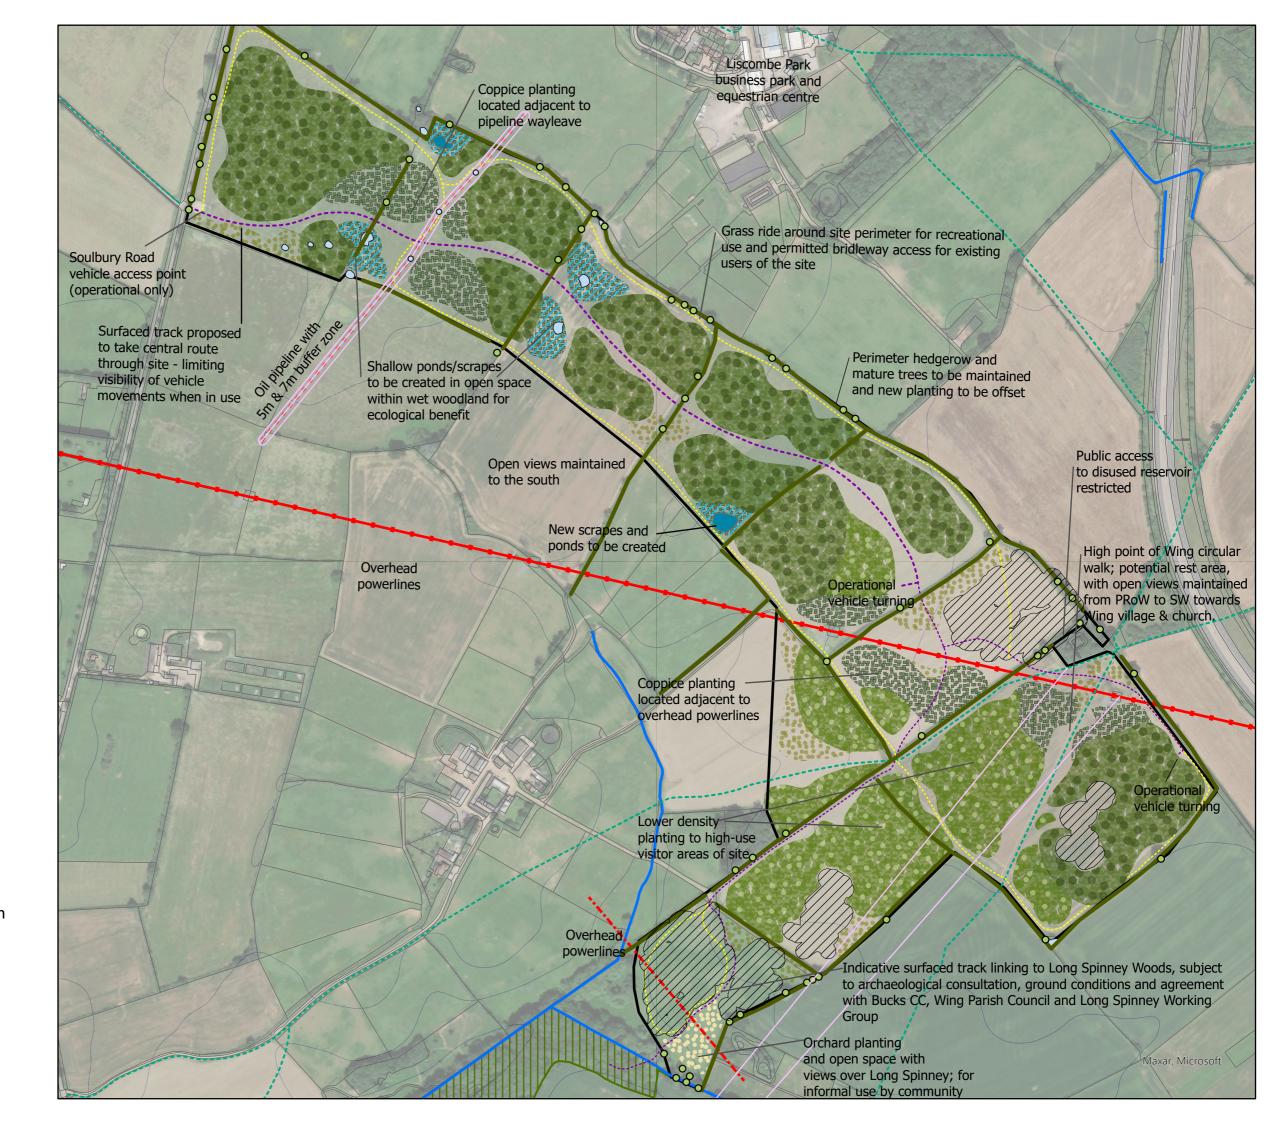

Legend Site Boundary - 51.3Ha OS MasterMap Water Network Links ExistingTrees **Existing Hedgerow** Overhead powerline Overhead Powerline Low Voltage - - Oil Pipeline (indicative) **Ancient Woodland** Ancient & Semi-Natural Woodland Ancient Replanted Woodland **Public Rights of Way** --- Bridleway + + + Byway open to all traffic ---- Footpath **Proposed Woodland** Low density planting Wet woodland Broadleaf planting Community orchard Mixed broadleaf and conifer Coppice planting Low density conifer Seasonal wetland **Proposed Access** Grass ride - 3.8km ----- Primary surfaced route - 1.1km Secondary surfaced route - 1.1km

Sight Lines

Wing Wood Draft Woodland Creation Plan

Drawing No.: FEWP-EFD-WIN-L03F

Date drawn: 1.12.2022 Scale: 1:5,000 at A3